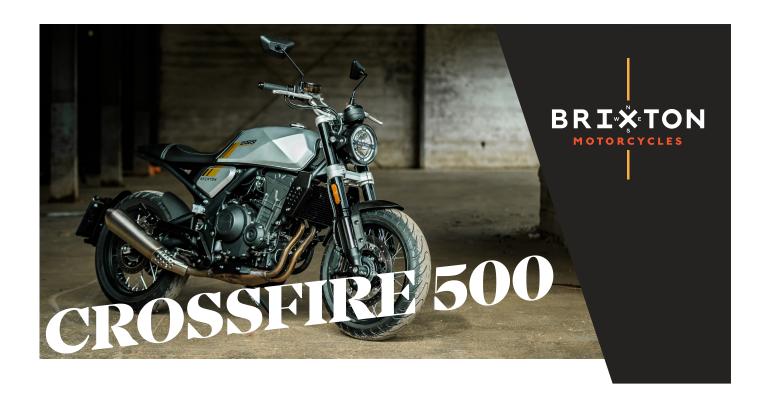

Engine type

In-line 2 cylinder, 4-stroke,

water cooled

Displacement

486 cc

Fuel management

**EFI** 

Max. power

35 kW / 48 PS @ 8,500 rpm

Max. torque

43 Nm @ 6750 rpm

Exhaust emission characteristic

Furo 4

Ignition

**ECU** 

Starter

E-Starter

Gearbox

6 Gears

Length / Width / Height

2.1 17 mm / 757 mm / 1.1 16 mm

Wheelbase

1.416 mm

Seat height

~795 mm

Weight

180 kg

Front/Rear tyre

120/70-17 160/60-17

Suspension front

Upside down fork

Suspension rear

Adjustable KYB rear suspension

Fuel Consumption\*

<4.8 l/100km

**Emissions\*** 

according to Euro4 standards

Standard **Equipment** 

J. Juan Break Systems Disk breaks

Pirelli tyres

Stainless steel exhaust system

LED Daylight

**LED Indicators** 

Digital Display

ABS – Anti-lock braking System

Colors

Ba